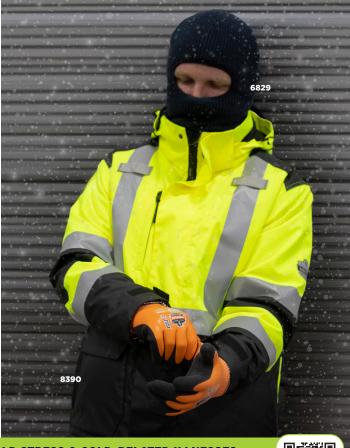

## SOLUTIONS 2024

**6316** Mid-Foot Ice Cleats - Flat Sole

6317 Mid-Foot Ice Cleats - Heeled Boot

**6306** Ice Traction Cleats

**6829** Freezer Balaclava Face Mask - Rib Knit

**6821-ECO** Recycled Balaclava Face Mask - Fleece

8390 Hi-Vis Winter Jacket with AmpliFIRE™ Heat Reflective Lining

**6821** Orange Fleece Balaclava

Rechargeable Heated Vest Kit

6807 Thermal Baseball Hat

**6803** Reflective Thermal Beanie

Thermal Reflective Neck Gaiter