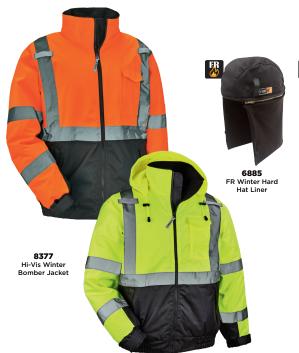

## SOLUTIONS 2024

6806 **Cuffed Rib Knit** Winter Hat

6804 Skull Cap Winter Hat with LED Lights

6828 FR Balaclava Face Mask

Balaclava Face Mask -**Hinged Design** 

6842 Winter Hard Hat Liner

819WP

6325 Spikeless Traction Devices