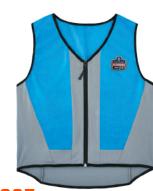

# COOLING VESTS

When the gig flips you from frying pan to fire, Chill-Its® Cooling Vests keep you cool to the core. Choose from dry evaporative, wet evaporative and phase change technologies for heavenly relief in any hellscape, indoors or out.

#### 6667

WET EVAPORATIVE COOLING VEST -PVA, ZIPPER CLOSURE

SIZING: M-5XL

STANDARD PHASE CHANGE COOLING **VEST WITH RECHARGEABLE ICE** PACKS - 6235 WITHOUT ICE PACKS

SIZING: S/M & L/XL

RECHARGEABLE PHASE CHANGE ICE PACKS FOR LIGHTWEIGHT COOLING VEST - 4-PACK