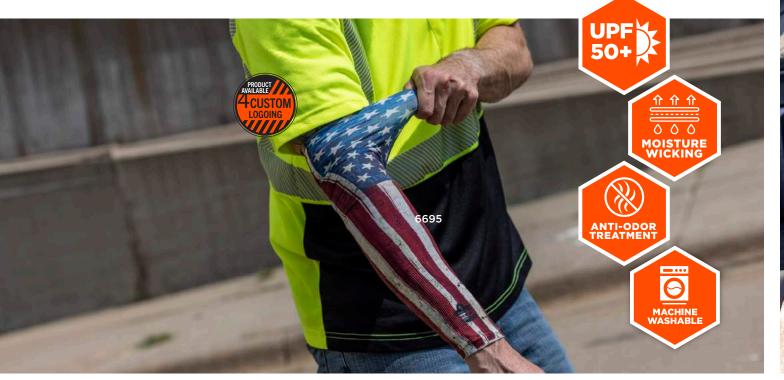

# SHIRTS + SLEEVES

6500 WRIST SWEATBAND -TERRY CLOTH - PAIR

Cool threads, man. Cover up, cool down and work smart with Chill-Its® Cooling Shirts and Sleeves—the frostiest UV-blocking, core-cooling, sweat-sopping fashion statement under the sun.

6689 **COOLING LONG SLEEVE SUN SHIRT** WITH UV PROTECTON

SIZING: S-3XL

6688 **COOLING HI-VIS SUN SHIRT WITH UV** PROTECTION - TYPE R, CLASS 2 SIZING: S-3XL