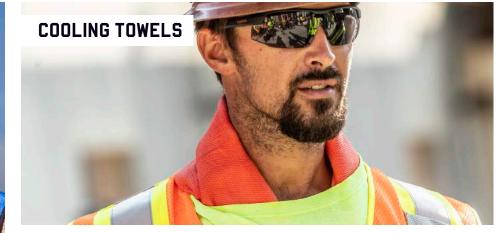

# COOLING TOWELS

Feel like a human salt lick lately? Chill-Its® Cooling Towels use evaporative technology to instantly transform sweat and water into hours of sweet cooling relief. It's not magic, it's science!

#### COOLING TOWEL COLORS

\*Note: All colors not necessarily available in all styles. See specific product for listing.

**ECONOMY EVAPORATIVE COOLING** 

**EVAPORATIVE COOLING TOWEL -**

6602MF **EVAPORATIVE COOLING TOWEL -**MICROFIBER

Hyper-evaporative PVA provides 3 hours