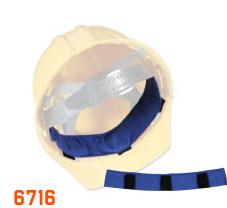

# COOLING HARD HAT **ACCESSORIES**

Hard hat heat can take a hike. Chill-Its® Cooling Hard Hat Liners, Shades and Sweatbands seamlessly integrate into hard hat and safety helmet suspensions to prove that cool and compliant don't have to be mutually exclusive.

**EVAPORATIVE COOLING HARD HAT** 

LINER PAD AND NECK SHADE -

**POLYMERS** 

HARD HAT SWEATBAND LINER TERRY CLOTH

**EVAPORATIVE HARD HAT COOLING** PAD - POLYMERS

6717FR **EVAPORATIVE COOLING FR HARD** HAT LINER PAD AND NECK SHADE -**POLYMERS** 