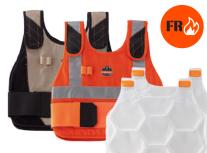

#### 6215

PREMIUM FR PHASE CHANGE COOLING **VEST WITH RECHARGEABLE ICE PACKS** - 6225 WITHOUT ICE PACKS

SIZING: S/M & L/XL

#### 6240

PHASE CHANGE COOLING VEST ELASTIC EXTENDERS

#### 6667

WET EVAPORATIVE COOLING VEST -PVA, ZIPPER CLOSURE

SIZING: M-5XL

STANDARD PHASE CHANGE COOLING **VEST WITH RECHARGEABLE ICE** PACKS - 6235 WITHOUT ICE PACKS

SIZING: S/M & L/XL

RECHARGEABLE PHASE CHANGE ICE PACKS FOR LIGHTWEIGHT COOLING VEST - 4-PACK