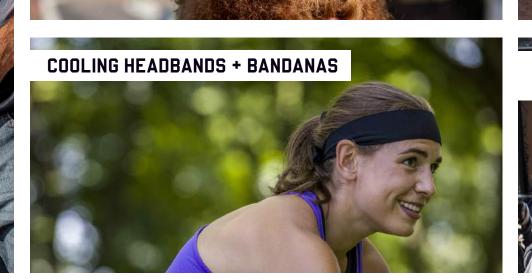

# COOLING **HEADBANDS +** BANDANAS

When it feels like your gray matter is being brought to a boil, Chill-Its® Cooling Headbands and Bandanas are the simple solution for mind-blowing comfort. Soak in water, slap it on your head, and BAM. Instant brain freeze with every breeze.

#### 6700

**EVAPORATIVE COOLING BANDANA HEADBAND - POLYMERS, TIE CLOSURE** 

**EVAPORATIVE COOLING BANDANA** 

HEADBAND - PVA, TIE CLOSURE

6700CT

0 0 0 00

6700FR

**EVAPORATIVE FR COOLING** BANDANA HEADBAND - POLYMERS, TIE CLOSURE