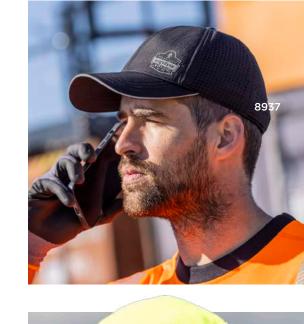

# COOLING HATS

It's time to let cooler heads prevail. Chill-Its® Cooling Hats sop up sweat to turn hot n' bothered into heat-beating happiness—because keeping your cool (and keeping perspiration out of your eyes) is not only smart, it's safe.

Flames

RANGER HAT WITH NECK SHADE SIZING: S/M & L/XL

HI-VIS RANGER SUN HAT -PVA COOLING SIZING: S/M-2XL/3XL

8936
LIGHTWEIGHT RANGER HAT MESH PANELING
SIZING: S/M & L/XL

AND NECK SHADE

8937
PERFORMANCE COOLING
BASEBALL HAT