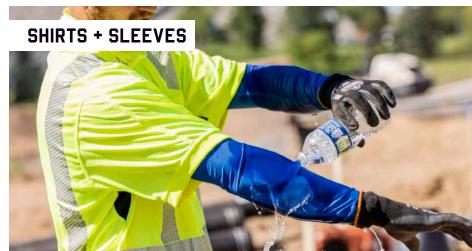

# SHIRTS + SLEEVES

6500 WRIST SWEATBAND -TERRY CLOTH - PAIR

Cool threads, man. Cover up, cool down and work smart with Chill-Its® Cooling Shirts and Sleeves—the frostiest UV-blocking, core-cooling, sweat-sopping fashion statement under the sun.