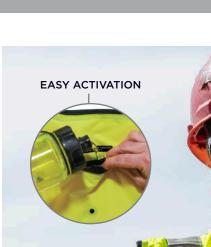

#### HOW TO ACTIVATE

Run or soak in water for between 1-5 minutes (depending on technology).

#### **HOW TO ACTIVATE**

Fill with 13-17oz of water.

#### HOW TO ACTIVATE

Place in cooler of ice water, freezer, refrigerator or near air conditioner for between 5-60 minutes (depending on method).