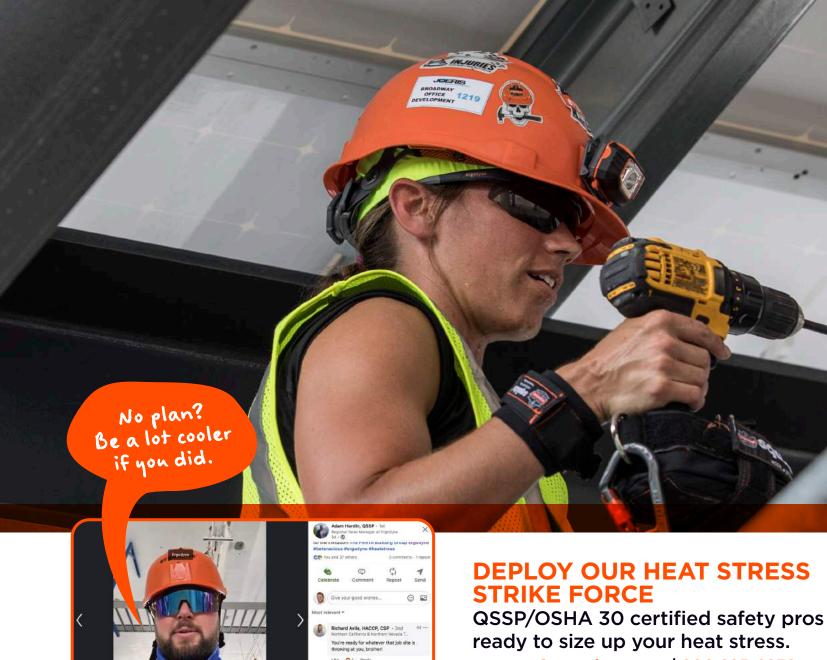

#### **BEYOND WATER. REST. SHADE.**

Along with the biggies of water, rest and shade, experts recommend cooling PPE as a simple way to maintain safe body and skin temps throughout the shift.

FIND YOUR CHILL: ergo.zone/coolingtech >>>

#### YOU NEED COOLIN, ...

The foremost heat stress hot shots agree: OSHA's Water, Rest and Shade Guidelines are really just the start.

Body cooling is one of the most underutilized strategies. If [workers] have some sort of body cooling such as vests... that is going to be huge [in helping] them tolerate the heat.

- Maggie Morrissey, Director, Korey Stringer Institute, Laborer Division via Radio Free Tenacity podcast