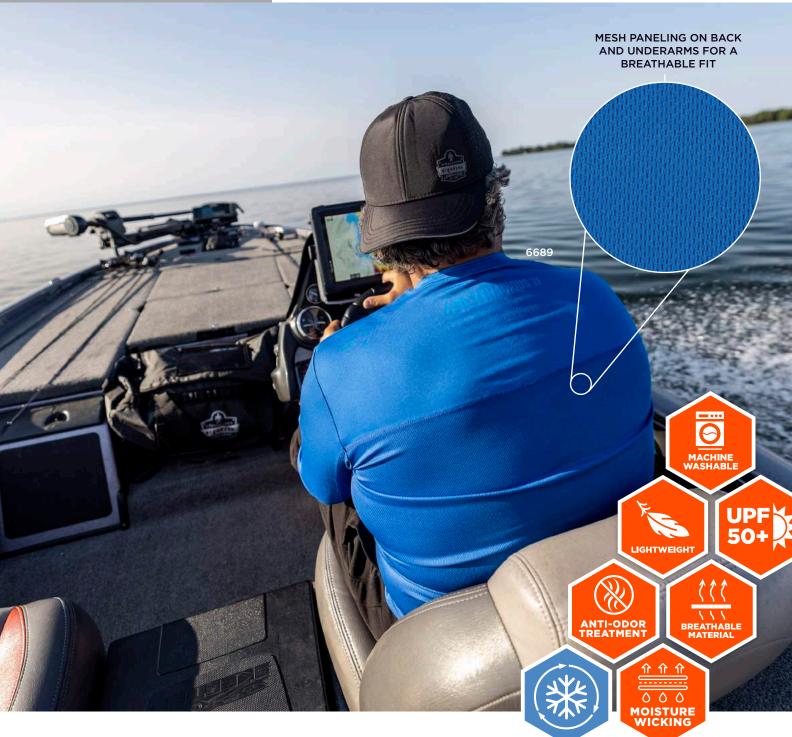

# SHIRTS + SLEEVES

6500 WRIST SWEATBAND -TERRY CLOTH - PAIR

Cool threads, man. Cover up, cool down and work smart with Chill-Its® Cooling Shirts and Sleeves—the frostiest UV-blocking, core-cooling, sweat-sopping fashion statement under the sun.

6689 **COOLING LONG SLEEVE SUN SHIRT** WITH UV PROTECTON

SIZING: S-3XL

6688 **COOLING HI-VIS SUN SHIRT WITH UV** PROTECTION - TYPE R, CLASS 2 SIZING: S-3XL