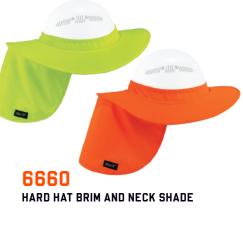

# COOLING HATS

It's time to let cooler heads prevail. Chill-Its® Cooling Hats sop up sweat to turn hot n' bothered into heat-beating happiness—because keeping your cool (and keeping perspiration out of your eyes) is not only smart, it's safe.

Flames

RANGER HAT WITH NECK SHADE SIZING: S/M & L/XL

HI-VIS RANGER SUN HAT -PVA COOLING SIZING: S/M-2XL/3XL

8936
LIGHTWEIGHT RANGER HAT MESH PANELING
SIZING: S/M & L/XL

AND NECK SHADE

8937
PERFORMANCE COOLING
BASEBALL HAT