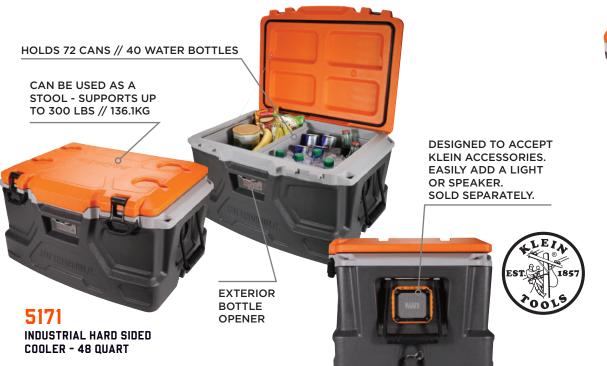

# HYDRATION PACKS, COOLERS + WATER BOTTLES

Industrial coolers, hydration packs and water bottles for a convenient source of cool, clean refreshment that encourages crews to keep on chuggin'. Save the gin and juice for after the whistle blows—chug-a-lug on good old-fashioned H2O all day to live long and prosper.

LOW-PROFILE HYDRATION PACK -2 Liter Bladder

5159
HYDRATION PACK BLADDER
CLEANING KIT

37755//3775L CAN/BOTTLE HOLDER + TRAP

5051B
3 LITER HYDRATION PACK
REPLACEMENT BLADDER

5151
BPA-FREE WATER BOTTLE - 340Z

5050B
2 LITER HYDRATION PACK
REPLACEMENT BLADDER

5152
INSULATED STAINLESS STEEL
WATER BOTTLE - 250Z

5050M MOUTHPIECE REPLACEMENT