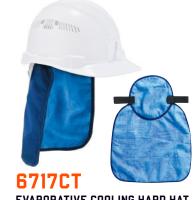

# COOLING HARD HAT **ACCESSORIES**

Hard hat heat can take a hike. Chill-Its® Cooling Hard Hat Liners, Shades and Sweatbands seamlessly integrate into hard hat and safety helmet suspensions to prove that cool and compliant don't have to be mutually exclusive.

**EVAPORATIVE COOLING HARD HAT** 

LINER PAD AND NECK SHADE -

**POLYMERS** 

HARD HAT SWEATBAND LINER TERRY CLOTH

**EVAPORATIVE HARD HAT COOLING** PAD - POLYMERS

6717FR **EVAPORATIVE COOLING FR HARD** HAT LINER PAD AND NECK SHADE -**POLYMERS** 