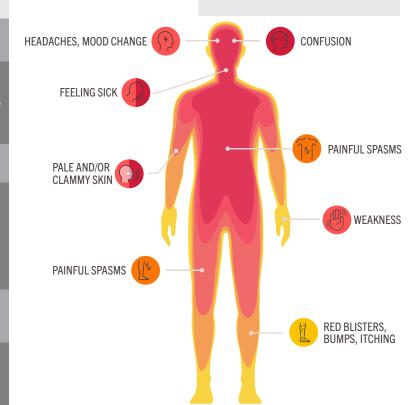

#### **HEAT STRESS ILLNESSES**

#### **HEAT RASH**

**HOW IT HAPPENS:** Sweat ducts become clogged & sweat can't get to the surface of the skin **HOW TO TREAT IT:** Keep the skin dry & rest in a cool place

#### **HEAT CRAMPS**

**HOW IT HAPPENS:** Salt & moisture levels are depleted through excessive perspiration

**HOW TO TREAT IT:** Move to a cool, shaded area, apply something cool, drink plenty of fluids

#### **HEAT EXHAUSTION**

**HOW IT HAPPENS:** Prolonged exposure to high temps & poor hydration

**HOW TO TREAT IT:** Move to a cool, shaded area, apply something cool, drink fluids & monitor

**HOW IT HAPPENS:** When the body becomes nable to controls its core body temp

**HOW TO TREAT IT:** Seek medical attention