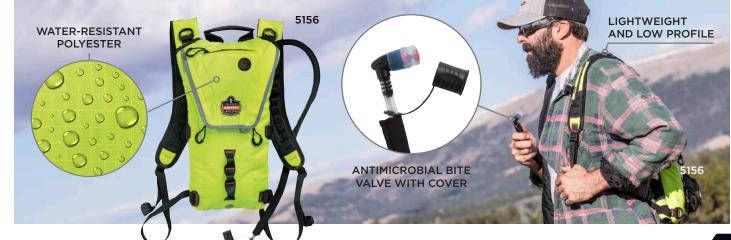

# HYDRATION PACKS, COOLERS + WATER BOTTLES

Industrial coolers, hydration packs and water bottles for a convenient source of cool, clean refreshment that encourages crews to keep on chuggin'. Save the gin and juice for after the whistle blows—chug-a-lug on good old-fashioned H2O all day to live long and prosper.

LOW-PROFILE HYDRATION PACK -2 Liter Bladder

5159
HYDRATION PACK BLADDER
CLEANING KIT

37755//3775L CAN/BOTTLE HOLDER + TRAP

5051B
3 LITER HYDRATION PACK
REPLACEMENT BLADDER

5151
BPA-FREE WATER BOTTLE - 340Z

5050B
2 LITER HYDRATION PACK
REPLACEMENT BLADDER

5152
INSULATED STAINLESS STEEL
WATER BOTTLE - 250Z

5050M MOUTHPIECE REPLACEMENT