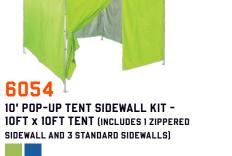

HEAVY-DUTY POP-UP TENT KIT -10FT X 10FT (INCLUDES 1 TENT, 2 STANDARD SIDEWALLS, 2 40LB WEIGHT BAGS AND 1 LARGE WHEELED STORAGE BAG)

**ENCLOSED POP-UP TENT KIT-**10FT X 10FT (INCLUDES 1 TENT, 1 ZIPPERED SIDE-WALL, 3 STANDARD SIDEWALLS, 2 40LB WEIGHT BAGS AND I LARGE WHEELED STORAGE BAG)