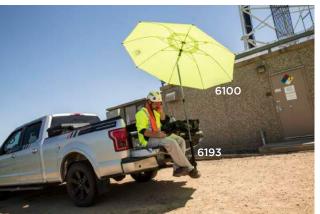

20' POP-UP TENT SIDEWALL -10FT x 20FT TENT

TENT WEIGHT BAGS - 2-PACK

6192

UMBRELLA GROUND SPIKE

**UMBRELLA STAND** 

6015B REPLACEMENT 10FT x 10FT TENT STORAGE BAG