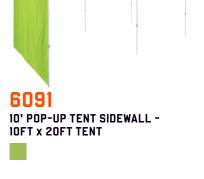

20' POP-UP TENT SIDEWALL -10FT x 20FT TENT

TENT WEIGHT BAGS - 2-PACK

6192

UMBRELLA GROUND SPIKE

**UMBRELLA STAND** 

6015B REPLACEMENT 10FT x 10FT TENT STORAGE BAG