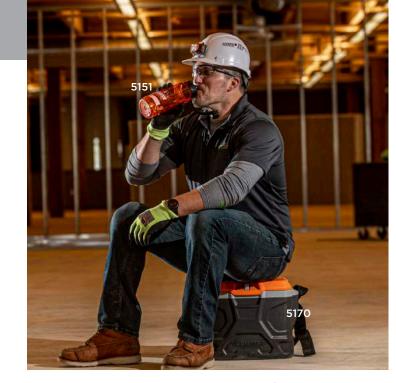

# HYDRATION PACKS, COOLERS + WATER BOTTLES

Industrial coolers, hydration packs and water bottles for a convenient source of cool, clean refreshment that encourages crews to keep on chuggin'. Save the gin and juice for after the whistle blows—chug-a-lug on good old-fashioned H2O all day to live long and prosper.

LOW-PROFILE HYDRATION PACK -2 Liter Bladder

5159
HYDRATION PACK BLADDER
CLEANING KIT

37755//3775L CAN/BOTTLE HOLDER + TRAP

5051B
3 LITER HYDRATION PACK
REPLACEMENT BLADDER

5151
BPA-FREE WATER BOTTLE - 340Z

5050B
2 LITER HYDRATION PACK
REPLACEMENT BLADDER

5152
INSULATED STAINLESS STEEL
WATER BOTTLE - 250Z

5050M MOUTHPIECE REPLACEMENT