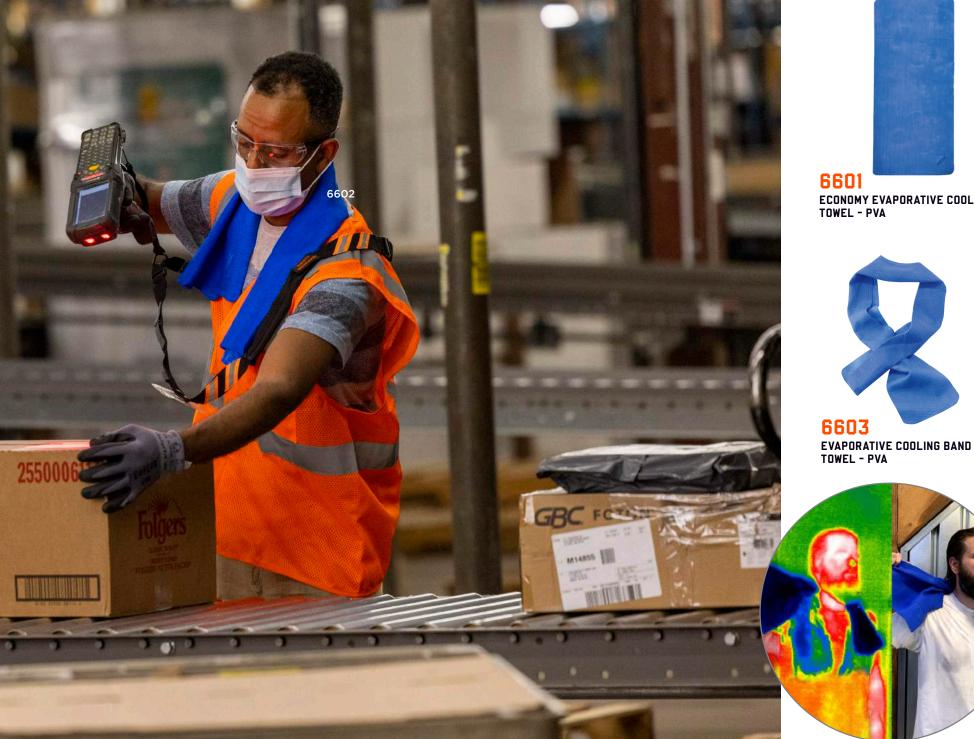

# COOLING TOWELS

Feel like a human salt lick lately? Chill-Its® Cooling Towels use evaporative technology to instantly transform sweat and water into hours of sweet cooling relief. It's not magic, it's science!

#### COOLING TOWEL COLORS

\*Note: All colors not necessarily available in all styles. See specific product for listing.

**ECONOMY EVAPORATIVE COOLING** 

**EVAPORATIVE COOLING TOWEL -**

6602MF **EVAPORATIVE COOLING TOWEL -**MICROFIBER

Hyper-evaporative PVA provides 3 hours