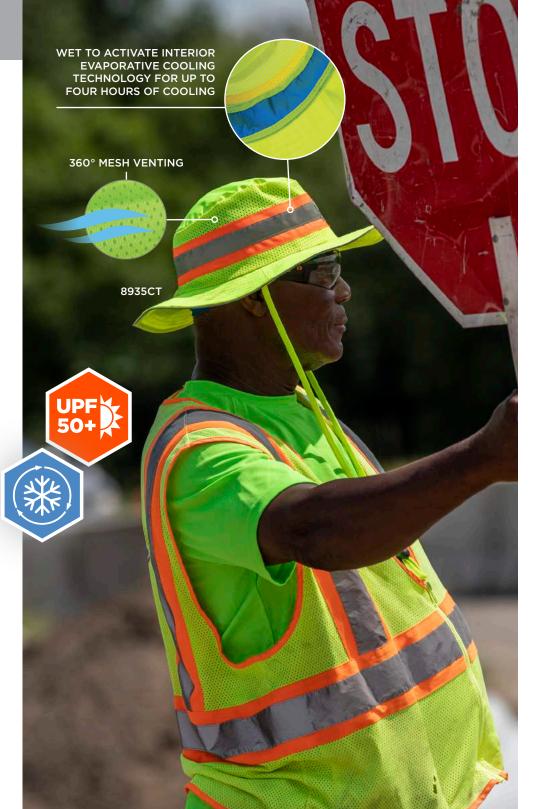

# COOLING HATS

It's time to let cooler heads prevail. Chill-Its® Cooling Hats sop up sweat to turn hot n' bothered into heat-beating happiness—because keeping your cool (and keeping perspiration out of your eyes) is not only smart, it's safe.

Flames

RANGER HAT WITH NECK SHADE SIZING: S/M & L/XL

HI-VIS RANGER SUN HAT -PVA COOLING SIZING: S/M-2XL/3XL

8936
LIGHTWEIGHT RANGER HAT MESH PANELING
SIZING: S/M & L/XL

AND NECK SHADE

8937
PERFORMANCE COOLING
BASEBALL HAT

#### **HOW IT WORKS**

Gradually releases water via evaporation from the inside out to keep you comfortably cool and dry.

#### BEST FOR

Hot and dry outdoor environments with low humidity and sufficient airflow.

#### **COOLING TIME**

Up to three days.

#### **HOW TO ACTIVATE**

Fill with 13-17oz of water.