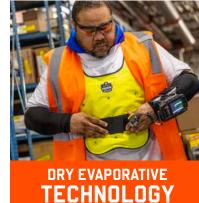

#### **HOW IT WORKS**

Similar to sweat, advanced tech such as PVA, microfiber and polymers draw heat away from the body to keep you cooler longer.

#### BEST FOR

Hot and dry outdoor environments with low/moderate humidity and sufficient airflow.

#### **COOLING TIME**

Up to four hours.

#### HOW TO ACTIVATE

Run or soak in water for between 1-5 minutes (depending on technology).