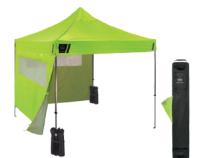

# PORTABLE WORK SHELTERS

The sun—our neighborhood star and the basis of all life on earth. But, some days, our "friend" serves a serious beat down on workers by sapping productivity, dehydrating bodies and burning skin. Well, the cries of "Gimme Shelter" have been heard and SHAX® Portable Work Shelters are here to deliver.

HEAVY-DUTY POP-UP TENT KIT -10FT X 10FT (INCLUDES 1 TENT, 2 STANDARD SIDEWALLS, 2 40LB WEIGHT BAGS AND 1 LARGE WHEELED STORAGE BAG)

**ENCLOSED POP-UP TENT KIT-**10FT X 10FT (INCLUDES 1 TENT, 1 ZIPPERED SIDE-WALL, 3 STANDARD SIDEWALLS, 2 40LB WEIGHT BAGS AND I LARGE WHEELED STORAGE BAG)