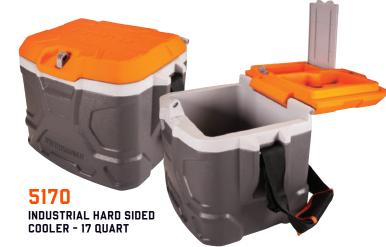

# HYDRATION PACKS, COOLERS + WATER BOTTLES

Industrial coolers, hydration packs and water bottles for a convenient source of cool, clean refreshment that encourages crews to keep on chuggin'. Save the gin and juice for after the whistle blows—chug-a-lug on good old-fashioned H2O all day to live long and prosper.

LOW-PROFILE HYDRATION PACK -2 Liter Bladder

5159
HYDRATION PACK BLADDER
CLEANING KIT

37755//3775L CAN/BOTTLE HOLDER + TRAP

5051B
3 LITER HYDRATION PACK
REPLACEMENT BLADDER

5151
BPA-FREE WATER BOTTLE - 340Z

5050B
2 LITER HYDRATION PACK
REPLACEMENT BLADDER

5152
INSULATED STAINLESS STEEL
WATER BOTTLE - 250Z

5050M MOUTHPIECE REPLACEMENT