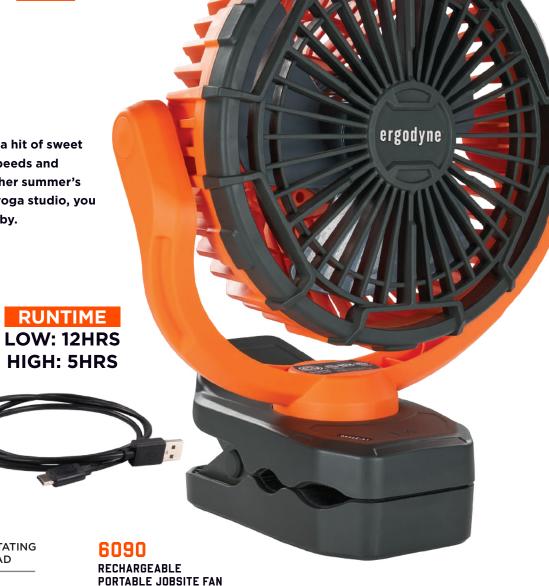

# JOBSITE FANS

Rechargeable, portable and powerful. Chill-Its® Jobsite Fans put a hit of sweet relief right where you need it with 360° swivel action, multiple speeds and versatile mounting options...ahhhh...feel that? Glorious. So whether summer's laying it on thick or you're sweating it out in an attic turned hot yoga studio, you can rejoice and rejuvenate with every revolution. Stay breezy, baby.