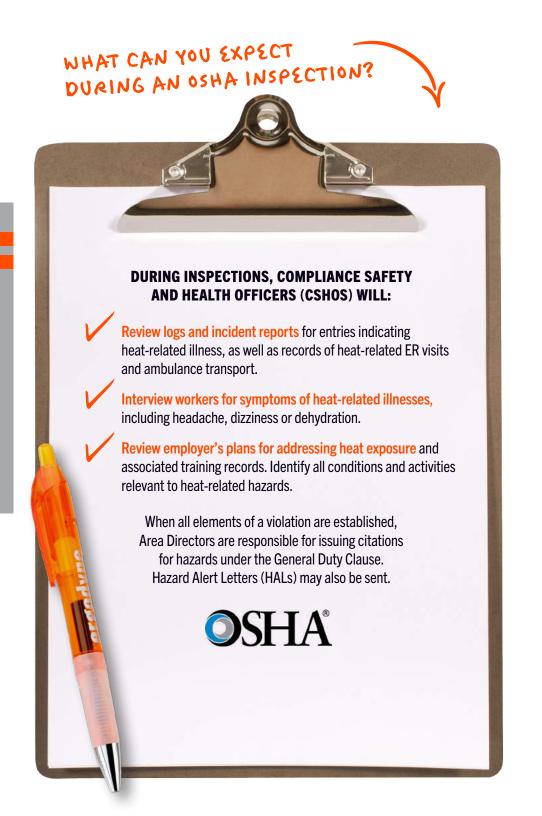

### HEAT STRESS STANDARDS

OSHA's National Emphasis Program (NEP) for Heat is the agency's first nationwide enforcement measure to protect millions of outdoor and indoor workers from the increasing threat of heat-related illness.

Building upon their ongoing initiatives, the NEP greenlights OSHA to conduct heat-related inspections on high-risk worksites while encouraging protective measures such as training, acclimatization procedures, and access to water, rest and shade.

#### TARGETED INDUSTRIES: CONSTRUCTION

- Residential + Commercial Building
- Utilities
- Roadwork
- Civil Engineering
- Contractors
- And more

### TARGETED INDUSTRIES: NON-CONSTRUCTION

- Manufacturing
- Farming
- Transportation
- Automotive
- Warehousing + Storage
- And more

Everything you need to know about the Heat Stress NEP