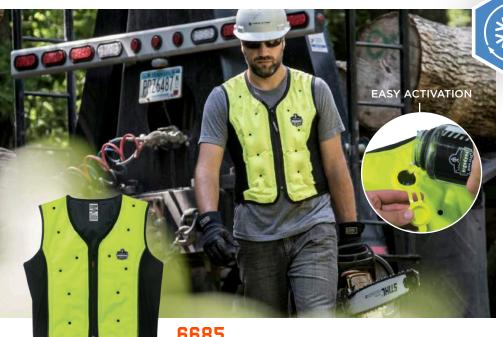

# COOLING VESTS

When the gig flips you from frying pan to fire, Chill-Its® Cooling Vests keep you cool to the core. Choose from dry evaporative, wet evaporative and phase change technologies for heavenly relief in any hellscape, indoors or out.

6685 DRY EVAPORATIVE COOLING VEST -**ZIPPER CLOSURE** SIZING: M-4XL

DRY EVAPORATIVE COOLING VEST -**ELASTIC WAIST** SIZING: S/M & L/XL