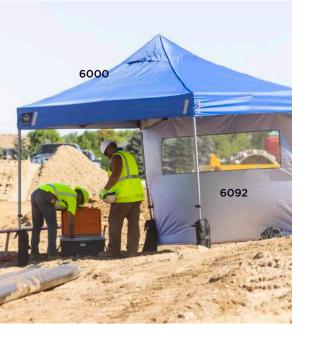

# PORTABLE WORK SHELTERS

The sun—our neighborhood star and the basis of all life on earth. But, some days, our "friend" serves a serious beat down on workers by sapping productivity, dehydrating bodies and burning skin. Well, the cries of "Gimme Shelter" have been heard and SHAX® Portable Work Shelters are here to deliver.

#### **BUY IN BULK AND SAVE BIG!**

6000: 20 OTY. PALLET AVAILABLE 6010: 25 QTY. PALLET AVAILABLE 6015: 10 QTY. PALLET AVAILABLE

HEAVY-DUTY POP-UP TENT -10FT X 10FT

**HEAVY-DUTY POP-UP TENT KIT + MESH** WINDOWS - 10FT X 10FT (INCLUDES 1 TENT, 2 SIDEWALLS WITH MESH WINDOWS, 2 40LB WEIGHT BAGS AND I LARGE WHEELED STORAGE BAG)

HEAVY-DUTY POP-UP TENT KIT -10FT X 10FT (INCLUDES 1 TENT, 2 STANDARD SIDEWALLS, 2 40LB WEIGHT BAGS AND 1 LARGE WHEELED STORAGE BAG)

**ENCLOSED POP-UP TENT KIT-**10FT X 10FT (INCLUDES 1 TENT, 1 ZIPPERED SIDE-WALL, 3 STANDARD SIDEWALLS, 2 40LB WEIGHT BAGS AND I LARGE WHEELED STORAGE BAG)