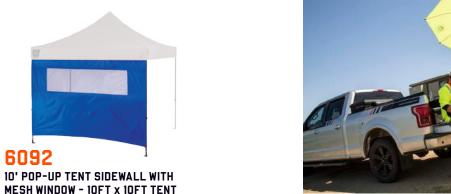

#### **BUY IN BULK AND SAVE BIG!**

6000: 20 OTY. PALLET AVAILABLE 6010: 25 QTY. PALLET AVAILABLE 6015: 10 QTY. PALLET AVAILABLE

HEAVY-DUTY POP-UP TENT -10FT X 10FT

**HEAVY-DUTY POP-UP TENT KIT + MESH** WINDOWS - 10FT X 10FT (INCLUDES 1 TENT, 2 SIDEWALLS WITH MESH WINDOWS, 2 40LB WEIGHT BAGS AND I LARGE WHEELED STORAGE BAG)

HEAVY-DUTY POP-UP TENT KIT -10FT X 10FT (INCLUDES 1 TENT, 2 STANDARD SIDEWALLS, 2 40LB WEIGHT BAGS AND 1 LARGE WHEELED STORAGE BAG)

**ENCLOSED POP-UP TENT KIT-**10FT X 10FT (INCLUDES 1 TENT, 1 ZIPPERED SIDE-WALL, 3 STANDARD SIDEWALLS, 2 40LB WEIGHT BAGS AND I LARGE WHEELED STORAGE BAG)