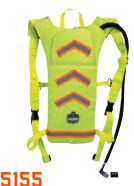

# HYDRATION PACKS, COOLERS + WATER BOTTLES

Industrial coolers, hydration packs and water bottles for a convenient source of cool, clean refreshment that encourages crews to keep on chuggin'. Save the gin and juice for after the whistle blows—chug-a-lug on good old-fashioned H2O all day to live long and prosper.

LOW-PROFILE HYDRATION PACK -2 Liter Bladder

5159
HYDRATION PACK BLADDER
CLEANING KIT

37755//3775L CAN/BOTTLE HOLDER + TRAP

5051B
3 LITER HYDRATION PACK
REPLACEMENT BLADDER

5151
BPA-FREE WATER BOTTLE - 340Z