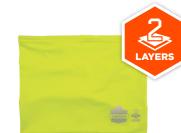

6482 **COOLING NECK GAITER BANDANA** WITH RECHARGEABLE PHASE **CHANGE ICE PACKS - 6483** WITHOUT ICE PACK - 6283 ICE PACK ONLY SIZING: S/M & L/XL

6487 COOLING MULTI-BAND -PERFORMANCE KNIT 

6489 2-LAYER COOLING MULTI-BAND -PERFORMANCE KNIT