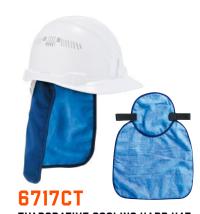

# COOLING HARD HAT **ACCESSORIES**

Hard hat heat can take a hike. Chill-Its® Cooling Hard Hat Liners, Shades and Sweatbands seamlessly integrate into hard hat and safety helmet suspensions to prove that cool and compliant don't have to be mutually exclusive.

**EVAPORATIVE COOLING HARD HAT** 

LINER PAD AND NECK SHADE -

**POLYMERS** 

HARD HAT SWEATBAND LINER TERRY CLOTH

**EVAPORATIVE HARD HAT COOLING** PAD - POLYMERS

6717FR **EVAPORATIVE COOLING FR HARD** HAT LINER PAD AND NECK SHADE -**POLYMERS** 