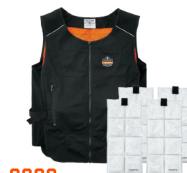

#### 6215

PREMIUM FR PHASE CHANGE COOLING **VEST WITH RECHARGEABLE ICE PACKS** - 6225 WITHOUT ICE PACKS

SIZING: S/M & L/XL

#### 6260

LIGHTWEIGHT PHASE CHANGE COOLING **VEST WITH RECHARGEABLE ICE PACKS** 

- 6255 WITHOUT ICE PACKS

SIZING: S/M-2XL/3XL