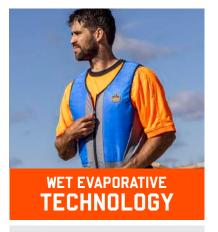

#### **HOW IT WORKS**

Gradually releases water via evaporation from the inside out to keep you comfortably cool and dry.

#### BEST FOR

Hot and dry outdoor environments with low humidity and sufficient airflow.

#### **COOLING TIME**

Up to three days.

#### **HOW TO ACTIVATE**

Fill with 13-17oz of water.