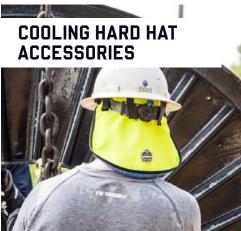

# COOLING HARD HAT **ACCESSORIES**

Hard hat heat can take a hike. Chill-Its® Cooling Hard Hat Liners, Shades and Sweatbands seamlessly integrate into hard hat and safety helmet suspensions to prove that cool and compliant don't have to be mutually exclusive.