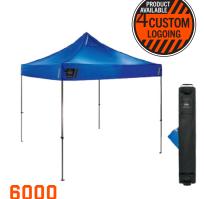

#### **BUY IN BULK AND SAVE BIG!**

6000: 20 OTY. PALLET AVAILABLE 6010: 25 QTY. PALLET AVAILABLE 6015: 10 QTY. PALLET AVAILABLE

HEAVY-DUTY POP-UP TENT -10FT X 10FT

**HEAVY-DUTY POP-UP TENT KIT + MESH** WINDOWS - 10FT X 10FT (INCLUDES 1 TENT, 2 SIDEWALLS WITH MESH WINDOWS, 2 40LB WEIGHT BAGS AND I LARGE WHEELED STORAGE BAG)

HEAVY-DUTY POP-UP TENT KIT -10FT X 10FT (INCLUDES 1 TENT, 2 STANDARD SIDEWALLS, 2 40LB WEIGHT BAGS AND 1 LARGE WHEELED STORAGE BAG)

**ENCLOSED POP-UP TENT KIT-**10FT X 10FT (INCLUDES 1 TENT, 1 ZIPPERED SIDE-WALL, 3 STANDARD SIDEWALLS, 2 40LB WEIGHT BAGS AND I LARGE WHEELED STORAGE BAG)