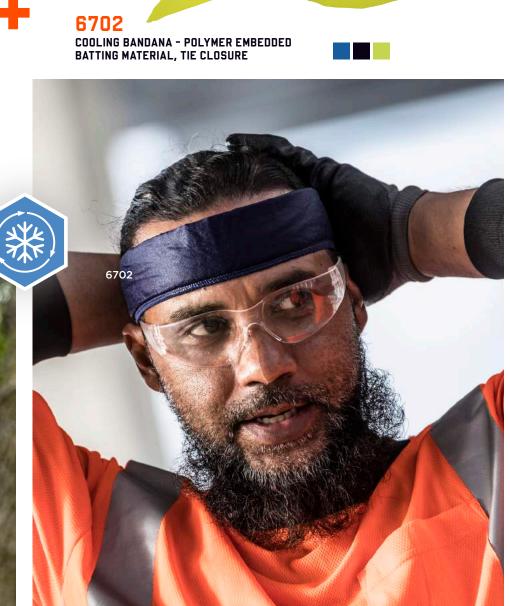

# COOLING **HEADBANDS +** BANDANAS

When it feels like your gray matter is being brought to a boil, Chill-Its® Cooling Headbands and Bandanas are the simple solution for mind-blowing comfort. Soak in water, slap it on your head, and BAM. Instant brain freeze with every breeze.

#### 6700

**EVAPORATIVE COOLING BANDANA HEADBAND - POLYMERS, TIE CLOSURE** 

**EVAPORATIVE COOLING BANDANA** 

HEADBAND - PVA, TIE CLOSURE

6700CT

0 0 0 00

6700FR

**EVAPORATIVE FR COOLING** BANDANA HEADBAND - POLYMERS, TIE CLOSURE