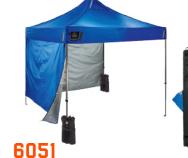

# PORTABLE WORK SHELTERS

The sun—our neighborhood star and the basis of all life on earth. But, some days, our "friend" serves a serious beat down on workers by sapping productivity, dehydrating bodies and burning skin. Well, the cries of "Gimme Shelter" have been heard and SHAX® Portable Work Shelters are here to deliver.

HEAVY-DUTY POP-UP TENT KIT -10FT X 10FT (INCLUDES 1 TENT, 2 STANDARD SIDEWALLS, 2 40LB WEIGHT BAGS AND 1 LARGE WHEELED STORAGE BAG)

**ENCLOSED POP-UP TENT KIT-**10FT X 10FT (INCLUDES 1 TENT, 1 ZIPPERED SIDE-WALL, 3 STANDARD SIDEWALLS, 2 40LB WEIGHT BAGS AND I LARGE WHEELED STORAGE BAG)