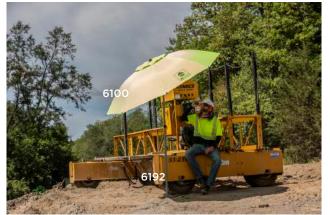

20' POP-UP TENT SIDEWALL -10FT x 20FT TENT

TENT WEIGHT BAGS - 2-PACK

6192

UMBRELLA GROUND SPIKE

**UMBRELLA STAND** 

6015B REPLACEMENT 10FT x 10FT TENT STORAGE BAG