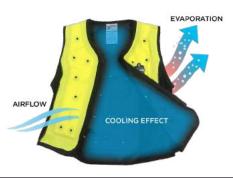

#### **HOW IT WORKS**

Gradually releases water via evaporation from the inside out to keep you comfortably cool and dry.

#### BEST FOR

Hot and dry outdoor environments with low humidity and sufficient airflow.

#### **COOLING TIME**

Up to three days.

#### **HOW TO ACTIVATE**

Fill with 13-17oz of water.