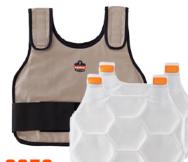

#### 6215

PREMIUM FR PHASE CHANGE COOLING **VEST WITH RECHARGEABLE ICE PACKS** - 6225 WITHOUT ICE PACKS

SIZING: S/M & L/XL

#### 6240

PHASE CHANGE COOLING VEST ELASTIC EXTENDERS