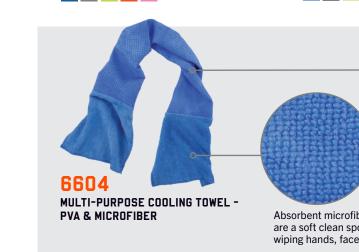

# COOLING TOWELS

Feel like a human salt lick lately? Chill-Its® Cooling Towels use evaporative technology to instantly transform sweat and water into hours of sweet cooling relief. It's not magic, it's science!

#### COOLING TOWEL COLORS

\*Note: All colors not necessarily available in all styles. See specific product for listing.

**ECONOMY EVAPORATIVE COOLING** 

**EVAPORATIVE COOLING TOWEL -**

6602MF **EVAPORATIVE COOLING TOWEL -**MICROFIBER

Hyper-evaporative PVA provides 3 hours