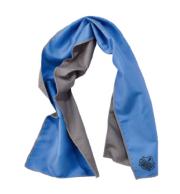

# COOLING TOWELS

Feel like a human salt lick lately? Chill-Its® Cooling Towels use evaporative technology to instantly transform sweat and water into hours of sweet cooling relief. It's not magic, it's science!

#### COOLING TOWEL COLORS

\*Note: All colors not necessarily available in all styles. See specific product for listing.

**ECONOMY EVAPORATIVE COOLING** 

**EVAPORATIVE COOLING TOWEL -**

6602MF **EVAPORATIVE COOLING TOWEL -**MICROFIBER