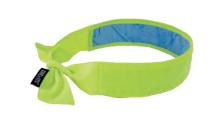

# COOLING **HEADBANDS +** BANDANAS

When it feels like your gray matter is being brought to a boil, Chill-Its® Cooling Headbands and Bandanas are the simple solution for mind-blowing comfort. Soak in water, slap it on your head, and BAM. Instant brain freeze with every breeze.

#### 6700

**EVAPORATIVE COOLING BANDANA HEADBAND - POLYMERS, TIE CLOSURE** 

**EVAPORATIVE COOLING BANDANA** 

HEADBAND - PVA, TIE CLOSURE

6700CT

0 0 0 00

6700FR

**EVAPORATIVE FR COOLING** BANDANA HEADBAND - POLYMERS, TIE CLOSURE