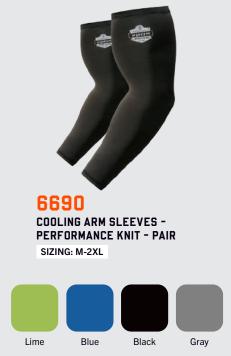

# SHIRTS + SLEEVES

6500 WRIST SWEATBAND -TERRY CLOTH - PAIR

Cool threads, man. Cover up, cool down and work smart with Chill-Its® Cooling Shirts and Sleeves—the frostiest UV-blocking, core-cooling, sweat-sopping fashion statement under the sun.