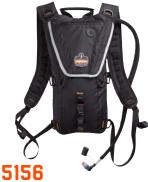

# HYDRATION PACKS, COOLERS + WATER BOTTLES

Industrial coolers, hydration packs and water bottles for a convenient source of cool, clean refreshment that encourages crews to keep on chuggin'. Save the gin and juice for after the whistle blows—chug-a-lug on good old-fashioned H2O all day to live long and prosper.

LOW-PROFILE HYDRATION PACK -2 Liter Bladder

5159
HYDRATION PACK BLADDER
CLEANING KIT

37755//3775L CAN/BOTTLE HOLDER + TRAP

5051B
3 LITER HYDRATION PACK
REPLACEMENT BLADDER

5151
BPA-FREE WATER BOTTLE - 340Z