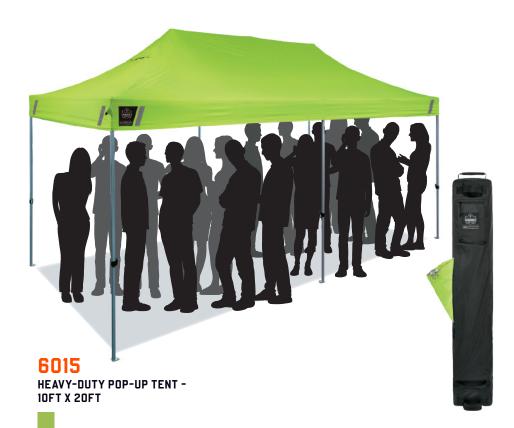

#### **BUY IN BULK AND SAVE BIG!**

6000: 20 OTY. PALLET AVAILABLE 6010: 25 QTY. PALLET AVAILABLE 6015: 10 QTY. PALLET AVAILABLE

HEAVY-DUTY POP-UP TENT -10FT X 10FT

**HEAVY-DUTY POP-UP TENT KIT + MESH** WINDOWS - 10FT X 10FT (INCLUDES 1 TENT, 2 SIDEWALLS WITH MESH WINDOWS, 2 40LB WEIGHT BAGS AND I LARGE WHEELED STORAGE BAG)

HEAVY-DUTY POP-UP TENT KIT -10FT X 10FT (INCLUDES 1 TENT, 2 STANDARD SIDEWALLS, 2 40LB WEIGHT BAGS AND 1 LARGE WHEELED STORAGE BAG)

**ENCLOSED POP-UP TENT KIT-**10FT X 10FT (INCLUDES 1 TENT, 1 ZIPPERED SIDE-WALL, 3 STANDARD SIDEWALLS, 2 40LB WEIGHT BAGS AND I LARGE WHEELED STORAGE BAG)