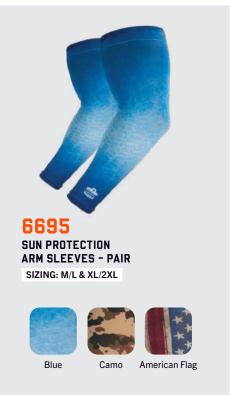

# SHIRTS + SLEEVES

6500 WRIST SWEATBAND -TERRY CLOTH - PAIR

Cool threads, man. Cover up, cool down and work smart with Chill-Its® Cooling Shirts and Sleeves—the frostiest UV-blocking, core-cooling, sweat-sopping fashion statement under the sun.