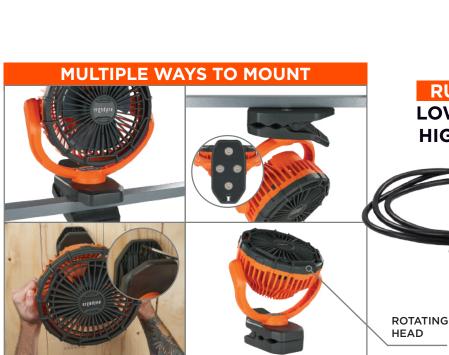

# JOBSITE FANS

Rechargeable, portable and powerful. Chill-Its® Jobsite Fans put a hit of sweet relief right where you need it with 360° swivel action, multiple speeds and versatile mounting options...ahhhh...feel that? Glorious. So whether summer's laying it on thick or you're sweating it out in an attic turned hot yoga studio, you can rejoice and rejuvenate with every revolution. Stay breezy, baby.