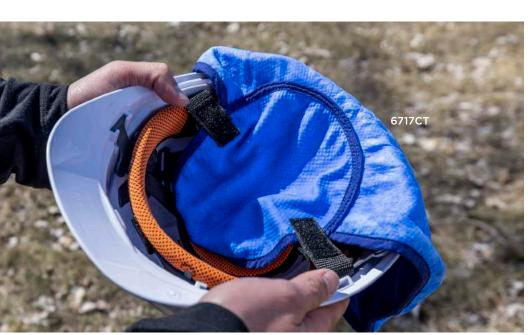

# COOLING MULTI-BANDS + **GAITERS**

Head, neck, wrists . . . target key cooling zones with a charge of chill, cover up exposed skin and soak up the sweat before it blurs your view of a job well done.

Wear it as a face mask, headband, neck gaiter, do rag and more—adaptability is woven into the very fabric of every Chill-Its® Multi-Band.

### **AS THE WIND BLOWS**

Wear it as a face mask, headband, neck gaiter, do rag and more-adaptability is woven into the very fabric of every Chill-Its® Multi-Band. Made of soft, stretchable, machine-washable material for comfortable, breathable protection against sun, dust, debris, droplets and more. Thread for thread, it may be the hardest working member of the entire line of Tenacious Work Gear®.

#### FEATURES

- BLOCKS WIND, SUN & DUST Ultimate protection from the elements and comfortable face coverage
- MACHINE WASHABLE For clean re-use
- MULTIPLE WAYS TO WEAR Wide variety of style and usage configurations
- LOW-PROFILE Can be worn by itself or under a hard hat
- MOISTURE-WICKING When dry, will absorb sweat & wick moisture away
- ANTI-MICROBIAL TREATMENT Reduces odors caused by sweat