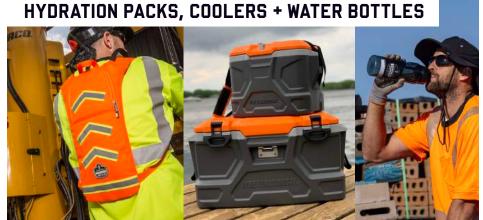

# HYDRATION PACKS, COOLERS + WATER BOTTLES

Industrial coolers, hydration packs and water bottles for a convenient source of cool, clean refreshment that encourages crews to keep on chuggin'. Save the gin and juice for after the whistle blows—chug-a-lug on good old-fashioned H2O all day to live long and prosper.

LOW-PROFILE HYDRATION PACK -2 Liter Bladder

5159
HYDRATION PACK BLADDER
CLEANING KIT

37755//3775L CAN/BOTTLE HOLDER + TRAP

5051B
3 LITER HYDRATION PACK
REPLACEMENT BLADDER

5151
BPA-FREE WATER BOTTLE - 340Z

5050B
2 LITER HYDRATION PACK
REPLACEMENT BLADDER

5152
INSULATED STAINLESS STEEL
WATER BOTTLE - 250Z

5050M MOUTHPIECE REPLACEMENT