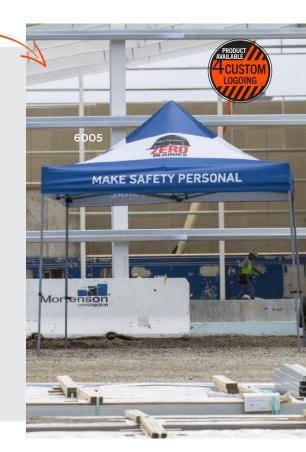

#### **10 X 10 CUSTOM BRANDED TENT**

- Complete custom tent canopies with full-color wide dye sublimation
- No color limitations entire canopy & valance printing capabilities
- Durable woven canopy with waterproof application
- Tested & approved, meets ASTM-84 & NFPA-701

Rep your company, charity or team by customizing our SHAX® 10x10 with a unique logo, pattern or slogan. Visit ergodyne.com/ custom-tents for more info, including artwork requirements and pricing quotes.