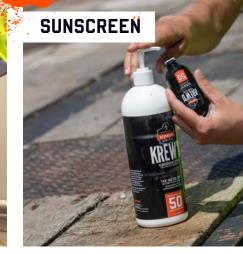

# SUNSCREEN

Life may be a beach, but your workday? Far from it. You need full-throttle sunscreen formulated and tested to withstand the daily grind. So slather up with KREW'D®, the no BS SPF made to save your precious hide from the relentless blast of cancer-causing UV rays without all the frills, fragrances and fanciful beauty counter bunk-No stink. No drip. No bull.

6352 **SPF 50 SUNSCREEN LOTION** 

6353 **SPF 50 SUNSCREEN SPRAY SPF 50 SUNSCREEN LOTION** - 320Z

- 5.50Z