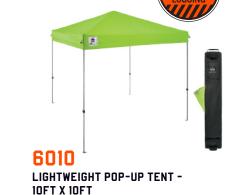

#### **BUY IN BULK AND SAVE BIG!**

6000: 20 OTY. PALLET AVAILABLE 6010: 25 QTY. PALLET AVAILABLE 6015: 10 QTY. PALLET AVAILABLE

HEAVY-DUTY POP-UP TENT -10FT X 10FT

**HEAVY-DUTY POP-UP TENT KIT + MESH** WINDOWS - 10FT X 10FT (INCLUDES 1 TENT, 2 SIDEWALLS WITH MESH WINDOWS, 2 40LB WEIGHT BAGS AND I LARGE WHEELED STORAGE BAG)