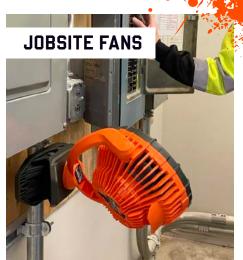

# JOBSITE FANS

Rechargeable, portable and powerful. Chill-Its® Jobsite Fans put a hit of sweet relief right where you need it with 360° swivel action, multiple speeds and versatile mounting options...ahhhh...feel that? Glorious. So whether summer's laying it on thick or you're sweating it out in an attic turned hot yoga studio, you can rejoice and rejuvenate with every revolution. Stay breezy, baby.