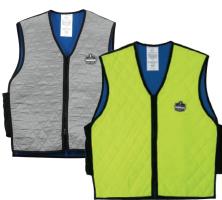

# COOLING VESTS

When the gig flips you from frying pan to fire, Chill-Its® Cooling Vests keep you cool to the core. Choose from dry evaporative, wet evaporative and phase change technologies for heavenly relief in any hellscape, indoors or out.

6685 DRY EVAPORATIVE COOLING VEST -**ZIPPER CLOSURE** SIZING: M-4XL

DRY EVAPORATIVE COOLING VEST -**ELASTIC WAIST** SIZING: S/M & L/XL