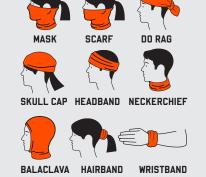

# COOLING MULTI-BANDS + **GAITERS**

Head, neck, wrists . . . target key cooling zones with a charge of chill, cover up exposed skin and soak up the sweat before it blurs your view of a job well done.

Wear it as a face mask, headband, neck gaiter, do rag and more—adaptability is woven into the very fabric of every Chill-Its® Multi-Band.

### **AS THE WIND BLOWS**

Wear it as a face mask, headband, neck gaiter, do rag and more-adaptability is woven into the very fabric of every Chill-Its® Multi-Band. Made of soft, stretchable, machine-washable material for comfortable, breathable protection against sun, dust, debris, droplets and more. Thread for thread, it may be the hardest working member of the entire line of Tenacious Work Gear®.