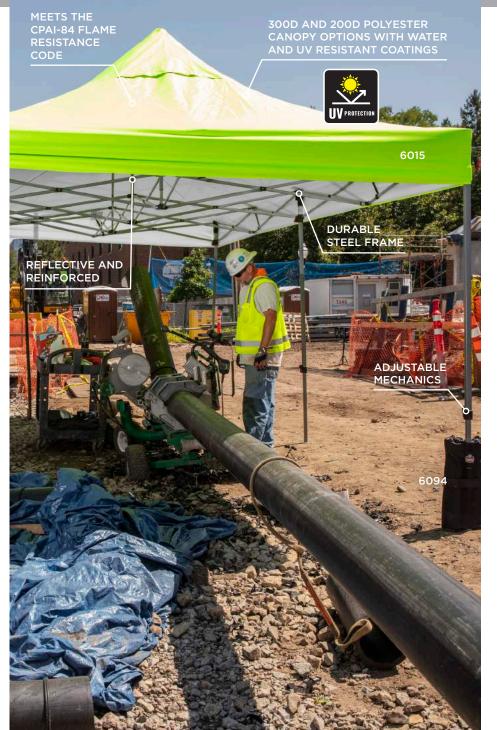

# PORTABLE WORK SHELTERS

The sun—our neighborhood star and the basis of all life on earth. But, some days, our "friend" serves a serious beat down on workers by sapping productivity, dehydrating bodies and burning skin. Well, the cries of "Gimme Shelter" have been heard and SHAX® Portable Work Shelters are here to deliver.

#### **10 X 10 CUSTOM BRANDED TENT**

- Complete custom tent canopies with full-color wide dye sublimation
- No color limitations entire canopy & valance printing capabilities
- Durable woven canopy with waterproof application
- Tested & approved, meets ASTM-84 & NFPA-701

Rep your company, charity or team by customizing our SHAX® 10x10 with a unique logo, pattern or slogan. Visit ergodyne.com/ custom-tents for more info, including artwork requirements and pricing quotes.