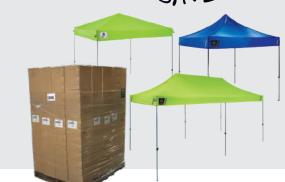

### SHAX SHELTER PALLET PRICING SAVE UP TO 25%

#### **BUY IN BULK AND SAVE BIG!**

6000: 20 OTY. PALLET AVAILABLE 6010: 25 QTY. PALLET AVAILABLE 6015: 10 QTY. PALLET AVAILABLE

HEAVY-DUTY POP-UP TENT -10FT X 10FT

**HEAVY-DUTY POP-UP TENT KIT + MESH** WINDOWS - 10FT X 10FT (INCLUDES 1 TENT, 2 SIDEWALLS WITH MESH WINDOWS, 2 40LB WEIGHT BAGS AND I LARGE WHEELED STORAGE BAG)