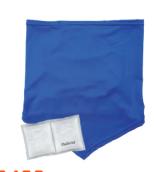

6482 **COOLING NECK GAITER BANDANA** WITH RECHARGEABLE PHASE **CHANGE ICE PACKS - 6483** WITHOUT ICE PACK - 6283 ICE PACK ONLY SIZING: S/M & L/XL

6487 COOLING MULTI-BAND -PERFORMANCE KNIT 

6489 2-LAYER COOLING MULTI-BAND -PERFORMANCE KNIT