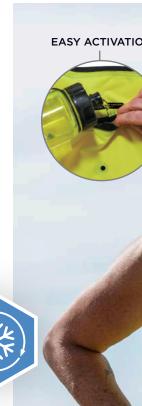

#### HOW TO ACTIVATE

Run or soak in water for between 1-5 minutes (depending on technology).

#### **HOW TO ACTIVATE**

Fill with 13-17oz of water.

#### HOW TO ACTIVATE

Place in cooler of ice water, freezer, refrigerator or near air conditioner for between 5-60 minutes (depending on method).