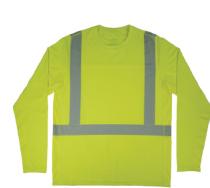

6689 **COOLING LONG SLEEVE SUN SHIRT** WITH UV PROTECTON

SIZING: S-3XL

6688 **COOLING HI-VIS SUN SHIRT WITH UV** PROTECTION - TYPE R, CLASS 2 SIZING: S-3XL