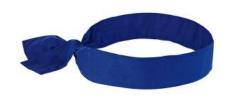

# COOLING **HEADBANDS +** BANDANAS

When it feels like your gray matter is being brought to a boil, Chill-Its® Cooling Headbands and Bandanas are the simple solution for mind-blowing comfort. Soak in water, slap it on your head, and BAM. Instant brain freeze with every breeze.

#### 6700

**EVAPORATIVE COOLING BANDANA HEADBAND - POLYMERS, TIE CLOSURE** 

**EVAPORATIVE COOLING BANDANA** 

HEADBAND - PVA, TIE CLOSURE

6700CT

0 0 0 00

6700FR

**EVAPORATIVE FR COOLING** BANDANA HEADBAND - POLYMERS, TIE CLOSURE